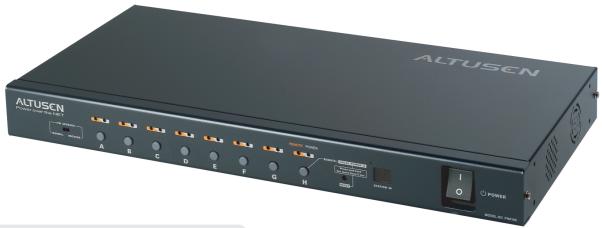

## Power over the NET

## **Features:**

- 8 individually addressable power outlets allow you to remotely reboot devices in your data center from anywhere in the world.
- Control up to 128 power outlets by daisy chaining 16 PN0108 units (max)
- Fully compatibility with Aten CN6000, KN9116, PN9108, SN0108, SN0116
- Easy to use Administration GUI (Java or Windows based) for configuring, controlling and monitoring each port.
- 2 levels of security
- Overcurrent protection and recovery for each AC outlet port
- Configurable power-on sequencing eliminates current overload allowing you optimize each circuit.
- Safe shutdown function provided via an additional COM port connection for 98SE/ME/NT/2000/XP/2003 systems
- Switch between local control and remote control by manually pressing R/LP button for each port
- Session timeouts can be set