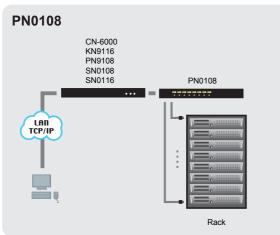

## **Features:**

- 8 individually addressable power outlets allow you to remotely reboot devices in your data center from anywhere in the world.
- Control up to 128 power outlets by daisy chaining 16 PN0108 units (max)
- Fully compatibility with Aten CN6000, KN9116, PN9108, SN0108, SN0116
- Easy to use Administration GUI (Java or Windows based) for configuring, controlling and monitoring each port.
- 2 levels of security
- Overcurrent protection and recovery for each AC outlet port
- Configurable power-on sequencing eliminates current overload allowing you optimize each circuit.
- Safe shutdown function provided via an additional COM port connection for 98SE/ME/NT/2000/XP/2003 systems
- Switch between local control and remote control by manually pressing R/LP button for each port
- Session timeouts can be set