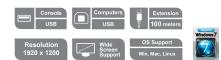

#### Features -----

- Extends local PC VGA/keyboard/Mouse to Remote side
- Uses Cat 5e cable to connect the local and remote units
- Easily add or remove computers connected to the installation
- Supports real time DDC communication
- Superior video quality up to 1920 x 1200
- Allow access to a computer from the remote console up to 100 m distance
- Support manual compensation adjustment for better video quality
- No external power supply needed for local unit
- Built-in 8KV/15KV ESD protection (Contact voltage 8KV; Air voltage 15KV)
- Wall mountable