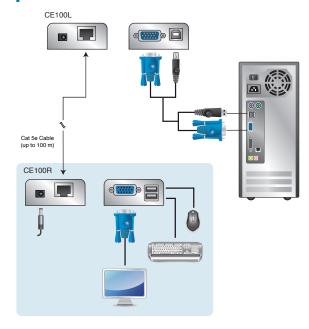

The CE100 improves on previous designs by: 1) incorporating a compensation adjustment function at the Remote unit for greater video quality; and 2) using inexpensive Cat 5e cable, instead of bulky, expensive, standard cables, to provide a neater, more convenient, more reliable data transfer connection.

#### Specifications -----

| Function          |                           |                     | CE100L                                                   | CE100R                           |
|-------------------|---------------------------|---------------------|----------------------------------------------------------|----------------------------------|
| Connectors        | Console<br>Ports          | Keyboard            | N/A                                                      | 1 x USB Type A<br>Female (White) |
|                   |                           | Video               | N/A                                                      | 1 x HDB-15<br>Female (Blue)      |
|                   |                           | Mouse               | N/A                                                      | 1 x USB Type A<br>Female (White) |
|                   | KVM<br>Ports              | Keyboard<br>/ Mouse | 1 x USB Type B<br>Female (White)                         | N/A                              |
|                   |                           | Video               | 1 x HDB-15<br>Male (Blue)                                | N/A                              |
|                   | Power                     |                     | 1 x DC Jack                                              |                                  |
|                   | Unit to Unit              |                     | 1 x RJ-45 Female (Black)                                 |                                  |
| Switch            |                           |                     | N/A                                                      | 1 x Knob                         |
| LEDs              | Link                      |                     | 1 (Blue)                                                 |                                  |
| LLD3              | Power                     |                     | 1 (Green)                                                |                                  |
| Video             |                           |                     | 1920 x 1200 @ 60 Hz (30m);<br>1280 x 1024 @ 60 Hz (100m) |                                  |
| Power Consumption |                           |                     | DC5V, 0.5W                                               | DC5V, 1.25W                      |
| Environment       | Operating Temp.           |                     | 0-50°C                                                   |                                  |
|                   | Storage Temp              |                     | -20-60°C                                                 |                                  |
|                   | Humidity                  |                     | 0–80% RH, Non-condensing                                 |                                  |
|                   | Housing                   |                     | Metal                                                    |                                  |
| Physical          | Weight                    |                     | 0.16 kg                                                  |                                  |
| Properties        | Dimensions<br>(L x W x H) |                     | 9.00 x 5.50 x 2.40 cm                                    |                                  |