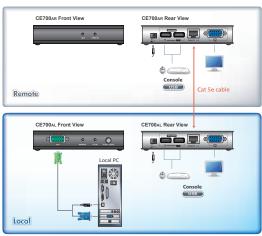

## **USB KVM Extender**

The CE700A is a USB KVM Extender with superior video quality and built-in ESD and surge protection that allows access to a computer system up to 150 meters away from a remote USB console (USB keyboard, monitor, and USB mouse).

### Setup -

- Cat 5e cable connects the Local and Remote Units up to 150m apart
- Dual console operation control your system from both the local and remote USB keyboard, monitor, and mouse consoles
- · Built-in ASIC for greater reliability and compatibility
- Auto Signal Compensation (ASC)
- USB Keyboard and USB Mouse Ports
- USB overcurrent detection and prevention
- Pushbutton operating mode selection (Local Unit only) select between Local and Auto operating modes.
- Built-in 8KV/15KV ESD protection (Contact voltage 8KV; Air voltage 15KV) and 2KV surge protection
- Automatic gain control adjusts signal strength to compensate for distance
- High resolution video up to 1920 x 1200@60Hz (30m); 1600 x 1200@60Hz (100m); 1280 x 1024@60Hz (150m)
- Supports VGA, SVGA, SXGA, UXGA, WUXGA and multisyncmonitors; local monitor supports DDC; DDC2; DDC2B
- · Rack mountable
- Easy to install no software required connecting cables to the devices is all it takes