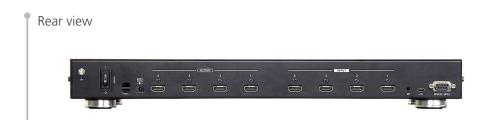

## **Specifications**

| Function               | VM0404HA                                                                                                                             |
|------------------------|--------------------------------------------------------------------------------------------------------------------------------------|
| Video Input            | ·                                                                                                                                    |
| Interface              | 4 x HDMI Type A Female (Black)                                                                                                       |
| Impedance              | 100 Ω                                                                                                                                |
| Max Distance           | 1.8 m                                                                                                                                |
| Video Output           |                                                                                                                                      |
| Interface              | 4 x HDMI Type A Female (Black)                                                                                                       |
| Impedance              | 100 Ώ                                                                                                                                |
| Max Distance           | 15 m                                                                                                                                 |
| Video                  |                                                                                                                                      |
| Max Data Rate          | 10.2 Gbps (3.4 Gbps Per Lane)                                                                                                        |
| Max Pixel Clock        | 340 MHz                                                                                                                              |
| Compliance             | HDMI (3D, 4K, Deep Color)<br>HDCP 1.4 Compatible<br>Consumer Electronics Control (CEC)                                               |
| Max Resolution         | Up to 4096 x 2160 / 3840 x 2160 @ 60 Hz (4:2:0);<br>4096 x 2160 / 3840 x 2160 @ 30 Hz (4:4:4)                                        |
| Max Distance           | Up to 15 m                                                                                                                           |
| Control                |                                                                                                                                      |
| RS-232                 | Connector: 1 x DB-9 Female (Black) Baud Rate and Protocol: Baud Rate: 19200, Data Bits: 8, Stop Bits:1, Parity: No, Flow Control: No |
| USB                    | 1 x Micro USB, F/W Upgrade                                                                                                           |
| IR                     | 1 x Mini Stereo Jack Female (Black)                                                                                                  |
| EDID Settings          | EDID Mode: Default / Port1 / Remix                                                                                                   |
| Power                  |                                                                                                                                      |
| Connectors             | 1 x DC Jack (Black)                                                                                                                  |
| Consumption            | 5 VDC, 10.58 W                                                                                                                       |
| Environmental          |                                                                                                                                      |
| Operating Temperature  | 0° to 40° C                                                                                                                          |
| Storage Temperature    | -20° to 60° C                                                                                                                        |
| Humidity               | 0 - 80% RH, Non-Condensing                                                                                                           |
| Physical Properties    |                                                                                                                                      |
| Housing                | Metal                                                                                                                                |
| Weight                 | 2.02 kg                                                                                                                              |
| Dimensions (L x W x H) | 43.72 x 16.29 x 4.40 cm                                                                                                              |