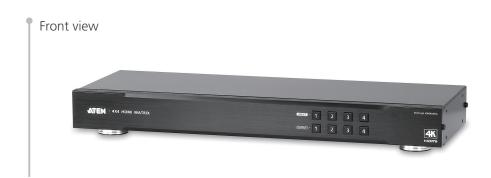

The VM0404HA matrix switch offers an easy and affordable way to route any of 4 HDMI video sources to any of 4 HDMI displays and can be operated through front-panel pushbuttons, IR remote and RS-232 control, ensuring optimum viewing and control of high-definition video.

## **Features**

- Connects any of 4 HDMI sources to any of 4 HDMI displays
- Supports 4K resolutions up to UHD (3840 x 2160) and DCI (4096 x 2160) with refresh rates of 30 Hz (4:4:4) and 60 Hz (4:2:0)
- EDID Expert™ selects optimum EDID settings for smooth power-up, high-quality display and use of the best video resolution across different screens
- Multiple Control Methods system management via front-panel pushbuttons, IR remote and RS-232 control
- Supports Dolby True HD and DTS HD Master audio
- Signaling rates up to 3.4 Gbits for flawless 4K output
- HDMI (3D, Deep Color, 4K) and HDCP 1.4 compatible
- Consumer Electronics Control (CEC) allows interconnected HDMI devices to communicate and respond to a single remote control
- Supports ATEN's LockPro™ HDMI cable lock for secure HDMI cable connections
- ESD protection for HDMI
- Firmware upgradeable
- Rack Mountable (1U design)